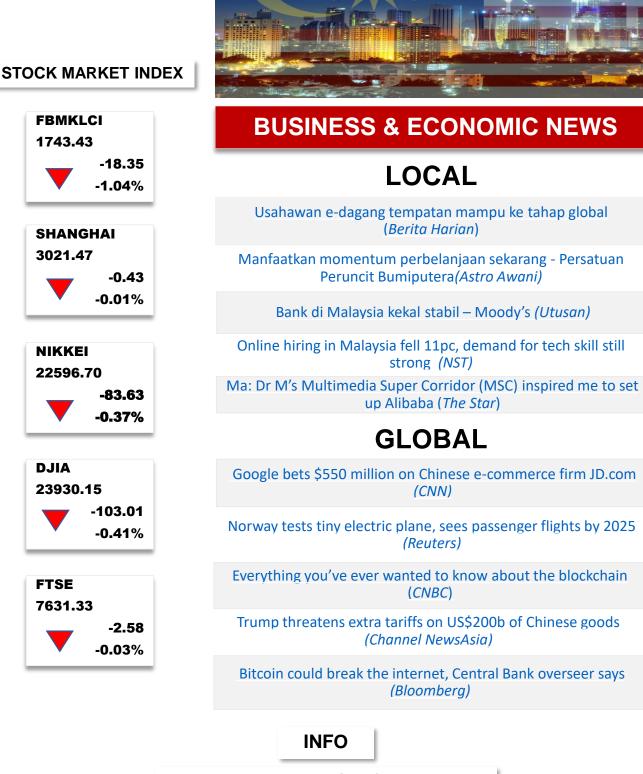

## **MORNING BREAK**



SME e-Retail Solution

The SME e-Retail Solution is an all-in-one hassle free solution for small and medium retailers in Malaysia. It provides fast, easy and seamless experience to start and run a business. The e-Retail Solution is affordable and available with an easy payment plan to reduce the financial burden of SME retail business owners. It also allows immediate Goods and Services Tax compliance and offers comprehensive protection for the business through a low cost customised insurance plan.

The SME e-Retail solution comes with a complete suite of products, namely RHB's Business Current Account, RHB Reflex Online Cash Management, next generation Digital Point-Of-Sale system, Business Credit Card, Credit and Debit Card Terminal and the SMI Supreme Package Insurance plan.

For more